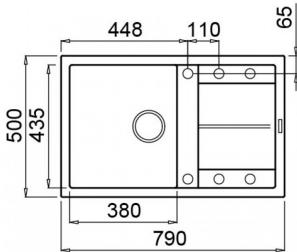

## Product Specification Sheet ELGU300-40

Drainer

Corner Radius

10mm

Waste

Minimum Cabinet Size

Overall Dimensions W x D
790 x 500mm

Bowl Dimensions W x D x H

380 x 435 x 200mm

M79 Metaltek, Honed

ELGU300-40 Black

ELMU300-79 Aluminium

Models

Material & Finish
G40 Granitek, Honed

500mm