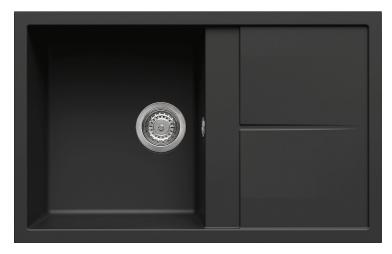

## Product Specification Sheet ELGU300-40

Drainer

Corner Radius

10mm

Waste

Minimum Cabinet Size

Overall Dimensions W x D
790 x 500mm

Bowl Dimensions W x D x H

380 x 435 x 200mm

M79 Metaltek, Honed

ELGU300-40 Black

ELMU300-79 Aluminium

Models

Material & Finish
G40 Granitek, Honed

500mm